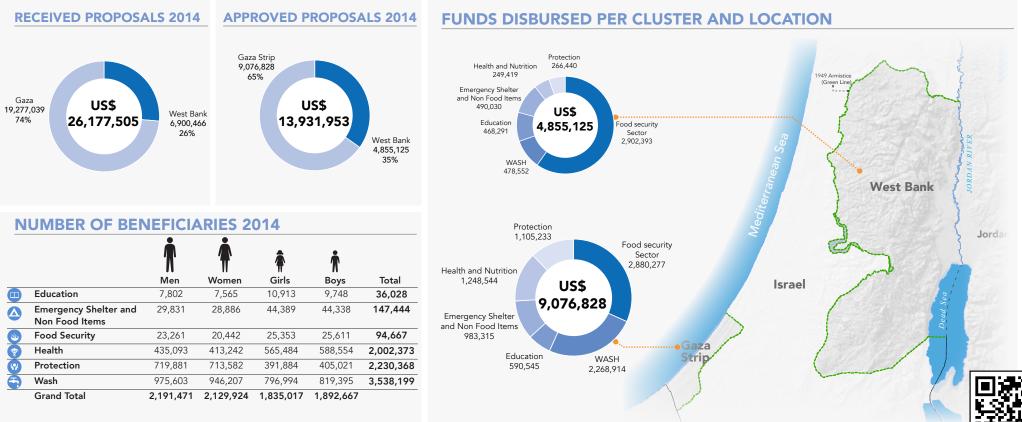

#### **PROPOSALS RECEIVED & FUNDS DISBURSED**

Since the beginning of 2014, ERF in oPt has received 119 project proposals for a total amount of US\$ 26 million. During September, ERF received 34 proposals to respond to the recent Gaza crisis.

In 2014 the ERF approved 64 projects to address needs for WASH, Food Security, Education, Protection, Health and Emergency Shelter & NFI for a total amount of US\$ 14 million. 28 projects were implemented directly by NNGOs, 19 projects implemented directly by INGOs, in addition to 11 projects implemented in partnership between National and International NGOs and six projects implemented by UN agencies.

# FUNDS DISBURSED BY TYPE OF IMPLEMENTING ORGANIZATION