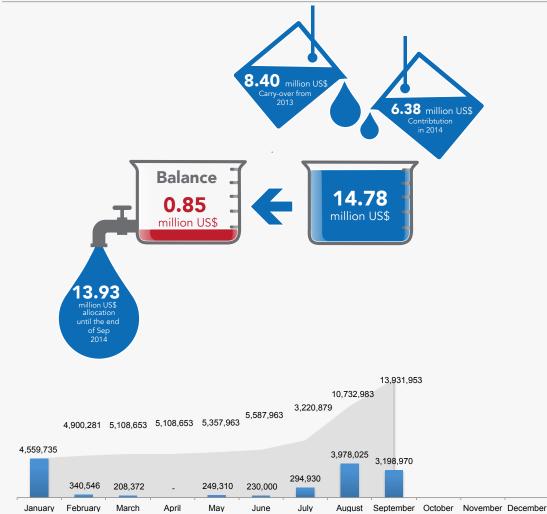

on. During September, ERF received 34 proposals to respond to the recent Gaza crisis.

In 2014 the ERF approved 64 projects to address needs for WASH, Food Security, Education, Protection, Health and Emergency Shelter & NFI for a total amount of US\$ 14 million. 28 projects were implemented directly by NNGOs, 19 projects implemented directly by INGOs, in addition to 11 projects implemented in partnership between National and International NGOs and six projects implemented by UN agencies.





www.ochaopt.org United Nations Office for the Coordination of Humanitarian Affairs occupied Palestinian territory P. O. Box 38712 East Jerusalem 91386 | tel +972 (0)2 582 9962 | fax +972 (0)2 582 5841 | ochaopt@un.org facebook.com/ochaopt Coordination Saves Lives

#### **ERF BALANCE AND ALLOCATION**



#### **DONORS CONTRIBUTION SINCE 2007 (US\$)**



#### DEMOLITIONS, STOP WORK ORDERS AND CONFISCATIONS OF ERF STRUCTURES (JANUARY – SEPTEMBER 2014)

|           | Demolished | Issued a Stop<br>Work Order | <b>Confiscated</b>    | Affected People   | Value<br>(USD)<br>8,732.00     |  |
|-----------|------------|-----------------------------|-----------------------|-------------------|--------------------------------|--|
| January   | 4          | 0                           |                       | 39                |                                |  |
| February  |            |                             | 3                     | 19                | 1,039.50                       |  |
| March     | 1          | 0<br>0<br>1<br>0<br>0       | 0<br>0<br>0<br>0<br>0 | 4<br>19<br>8<br>- |