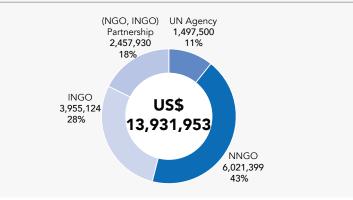

In 2014 the ERF approved 64 projects to address needs for WASH, Food Security, Education, Protection, Health and Emergency Shelter & NFI for a total amount of US\$ 14 million. 28 projects were implemented directly by NNGOs, 19 projects implemented directly by INGOs, in addition to 11 projects implemented in partnership between National and International NGOs and six projects implemented by UN agencies.

# FUNDS DISBURSED BY TYPE OF IMPLEMENTING ORGANIZATION